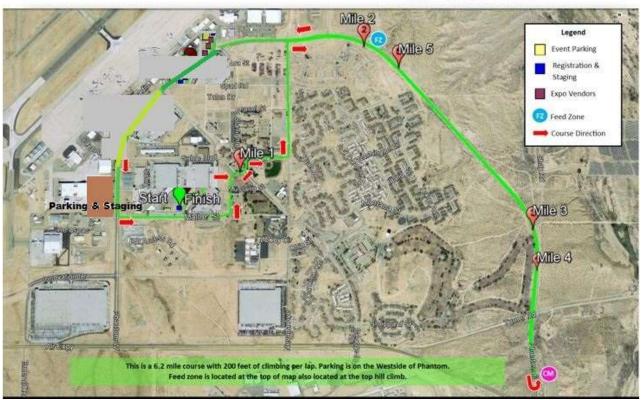

RULES AND COURSE: USAC category "D" race and all rules apply. Course is 6.5 miles course with good asphalt and rolling hill. Event director has the right to cancel or combined fields depending on field sizes, according to USAC Rules.

FEES: Fees include USAC Insurance and SCNCA Surcharge: Extra races \$15 must pay higher race fees first.

Victorville

Road Race Course

DIRECTORS INFO: Alfie Sanchez 909-297-6353 or email alfiesanchez@aol.com